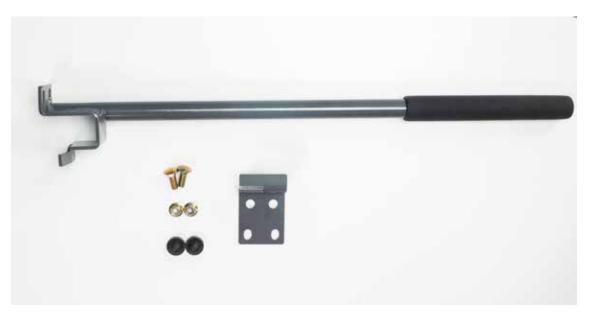

# RZ SEAT SHOCK - KIT PARTS

**Figure 1**Assist Handle, Carriage Bolts, Nylock Nuts, Rubber Bumpers, and Lower Bracket