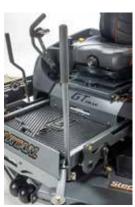

#### STEP 1

Set the handle in place as shown.

#### STEP 2

If the mower is a 2020 or older install the provided rubber bumpers into the holes on lower bracket as shown.