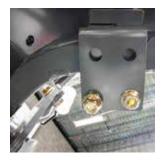

## STEP 4

Align the corresponding holes of both pieces of the bracket and secure with the provided carriage bolts and Nylock nuts.

**NOTE:** Tighten until both brackets meet.