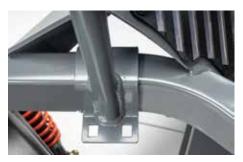

#### STEP 1

Set the handle in place as shown.

### STEP 3

Connect the handle with the lower bracket as shown

**NOTE:** The view is looking up from underneath the front of the machine of the driver side.