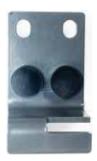

#### STEP 2

If the mower is a 2020 or older install the provided rubber bumpers into the holes on lower bracket as shown.