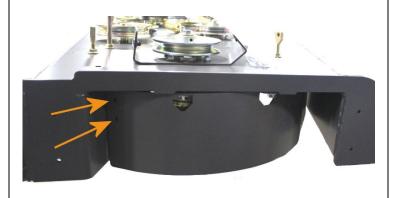

#### STEP 5

• Secure the outside of the section using the remaining self-tapping screws inserted into the two pre-drilled holes indicated here.