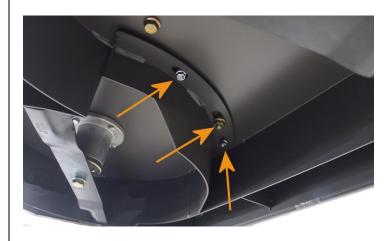

## STEP10

- Using the remaining End Section, align the pre-cut holes with the previously inserted bolts
- Secure with the provided 3/8 serrated nuts and the nut removed from the Deck Height Adjustment Stud.