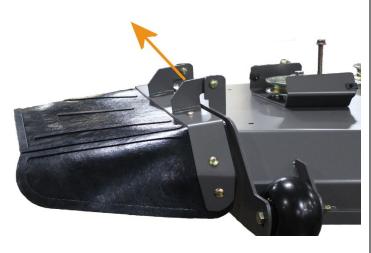

### STEP 1

- Remove the entire chute assembly.
- Retain the two carriage bolts attaching it to the deck, they will be needed in this installation.