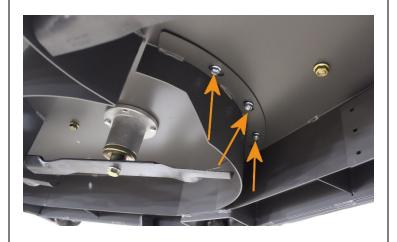

#### STEP 4

- Attach the inside of the section by a aligning the corresponding, pre-drilled, holes indicated here.
- Secure it using the provided self-tapping screws.

#### STEP 5

• Secure the outside of the section using the remaining self-tapping screws inserted into the two pre-drilled holes indicated here.