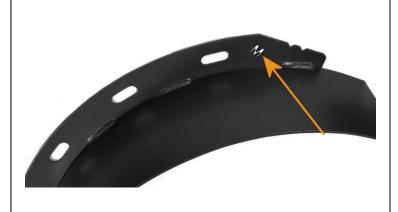

# THIS PRODUCT FITS RT AND SRT MODELS ONLY. WILL NOT FIT THE RZ MODEL.

- Some Earlier 2016 models will not have the pre-cut holes shown in this installation. The pieces will have to be drilled by the installer. Spartan recommends that installation be done by a certified service technician.
- Deck size components are identified by the "V" notches cut into the flange of the pieces.
  - One notch indicates a 54" deck.
  - Two notches indicates a 61" deck.
  - This product <u>IS NOT</u> available for the 72" deck.