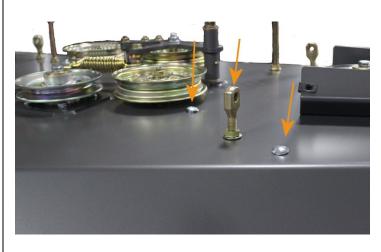

## STEP 7

• Locate the holes to be used and drop in the provided 3/8 x 3/4" carriage bolts.

#### STEP 8

- Align the pre-cut holes in Middle Section with the previously dropped in bolts.
- Secure the Section with the provided 3/8 serrated nuts.

#### STEP 9

- Remove the nut from the bottom of the Deck Height Adjustment Stud (indicated in the middle).
- Drop in the remaining 3/8 x 3/4" carriage bolts.