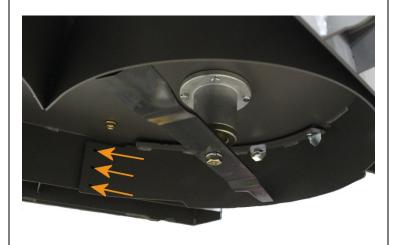

#### STEP 4

- Attach the inside of the section by a aligning the corresponding, pre-drilled, holes indicated here.
- Secure it using the provided self-tapping screws.

#### STEP 5

• Secure the outside of the section using the remaining self-tapping screws inserted into the two pre-drilled holes indicated here.