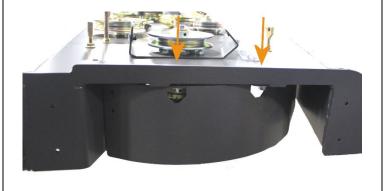

#### STEP 4

- Attach the inside of the section by a aligning the corresponding, pre-drilled, holes indicated here.
- Secure it using the provided self-tapping screws.

#### STEP 5

• Secure the outside of the section using the remaining self-tapping screws inserted into the two pre-drilled holes indicated here.