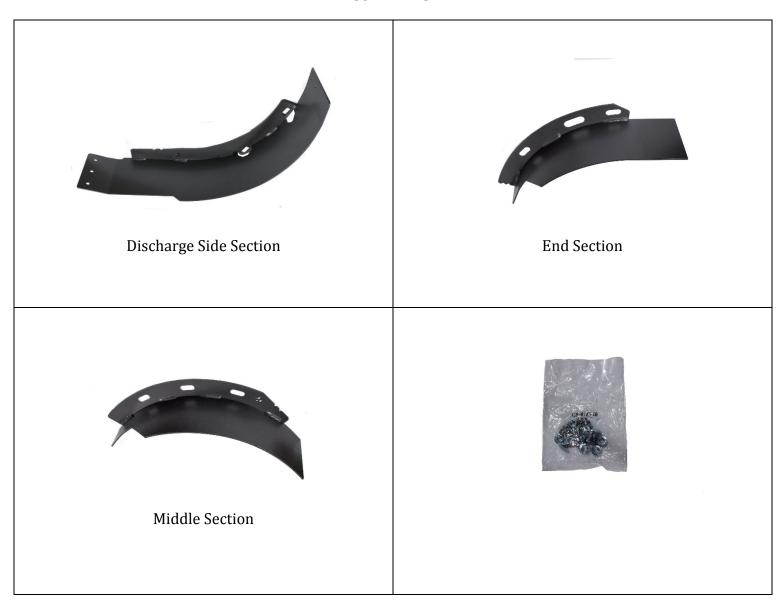

# Mulching Kit

It is recommended that bolts remain "hand tight" until all bolts <u>are</u> installed.

# THIS PRODUCT FITS RT AND SRT MODELS ONLY. WILL NOT FIT THE RZ MODEL.

- Some Earlier 2016 models will not have the pre-cut holes shown in this installation. The pieces will have to be drilled by the installer. Spartan recommends that installation be done by a certified service technician.
- Deck size components are identified by the "V" notches cut into the flange of the pieces.
  - One notch indicates a 54" deck.
  - Two notches indicates a 61" deck.
  - This product <u>IS NOT</u> available for the 72" deck.

#### **CONTENTS:**





# **Mulching Kit**

### STEP 1



- Remove the entire chute assembly.
- Retain the two carriage bolts attaching it to the deck, they will be needed in this installation.

#### STEP 2



• Locate the Discharge Side Section indicated by the letter "D".

#### STEP 3



- Use the two carriage bolts retained from Step 1 to secure the first section of the mulching kit to the discharge side of the mowing deck.
- Once both bolts are in place, snug the bolts in place.



# **Mulching Kit**

#### STEP 4



- Attach the inside of the section by a aligning the corresponding, pre-drilled, holes indicated here.
- Secure it using the provided self-tapping screws.

#### STEP 5



• Secure the outside of the section using the remaining self-tapping screws inserted into the two pre-drilled holes indicat