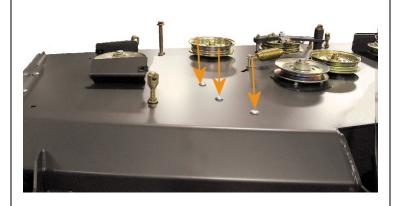

## STEP 7

• Locate the holes to be used and drop in the provided 3/8 x 3/4" carriage bolts.