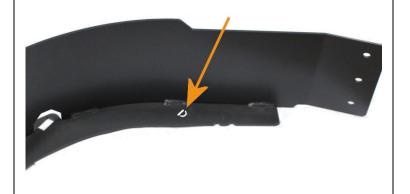

ded that bolts remain "hand tight" until all bolts <u>are</u> installed.

# THIS PRODUCT FITS RT AND SRT MODELS ONLY. WILL NOT FIT THE RZ MODEL.

- Some Earlier 2016 models will not have the pre-cut holes shown in this installation. The pieces will have to be drilled by the installer. Spartan recommends that installation be done by a certified service technician.
- Deck size components are identified by the "V" notches cut into the flange of the pieces.
  - One notch indicates a 54" deck.
  - Two notches indicates a 61" deck.
  - This product <u>IS NOT</u> available for the 72" deck.

#### **CONTENTS:**





# **Mulching Kit**

### STEP 1



- Remove the entire chute assembly.
- Retain the two carriage bolts attaching it to the deck, they will be needed in this installation.

#### STEP 2



• Locate the Discharge Side Section indicated by the letter "D".

#### STEP 3



- Use the two carriage bolts retained from Step 1 to secure the first section of the mulching kit to the discharge side of the mowing deck.
- Once both bolts are in place, snug the bolts in place.



# **Mulching Kit**

#### STEP 4



- Attach the inside of the section by a aligning the corresponding, pre-drilled, holes indicated here.
- Secure it using the provided self-tapping screws.

#### STEP 5



• Secure the outside of the section using the remaining self-tapping screws inserted into the two pre-drilled holes indicated here.

## STEP 6



• Locate the Middle Section of the mulching kit indicated by the letter "M", shown here.



# Mulching Kit

## STEP 7



• Locate the holes to be used and drop in th