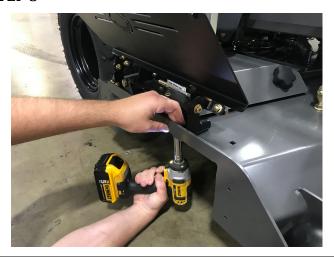

### STEP 1

- Attach handle to the inside of the bracket on the edge nearest the back of the mower.
- Insert bolts from the outside of the bracket and tighten with a 1/2" wrench or socket.

#### STEP 2

 Remove your existing chute and install in the existing holes with the new, included nuts and bolts.