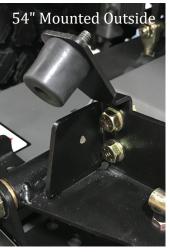

#### STEP 2

- 48" Deck Attach bracket to the INSIDE of the bracket on the edge nearest the back of the mower.
- 54" Deck Attach bracket to the OUTSIDE of the bracket on the edge nearest the back of the mower.