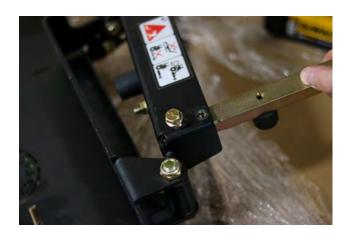

### STEP 1

- Attach handle to the inside of the bracket on the edge nearest the back of the mower.
- Insert bolts from the outside of the bracket and tighten with a 1/2" wrench or socket.

#### STEP 1

- Attach handle to the outside of the bracket on the edge nearest the front of the mower.
- Insert bolts from the inside of the bracket and tighten with a 1/2" wrench or socket.