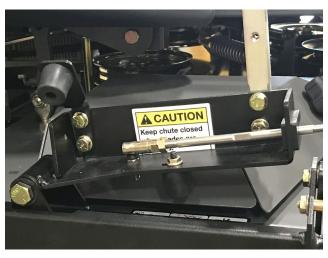

#### STEP 2

 Remove your existing chute and install in the existing holes with the new, included nuts and bolts.

## STEP 3

 Remove your existing chute and install in the existing holes with the new, included nuts and bolts.