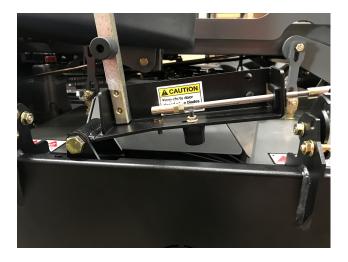

### STEP 1

- Attach handle to the inside of the bracket on the edge nearest the back of the mower.
- Insert bolts from the outside of the bracket and tighten with a 1/2" wrench or socket.

#### STEP 2

 Remove your existing chute and install in the existing holes with the new, included nuts and bolts.