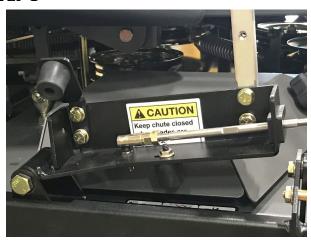

#### STEP 2

 Remove your existing chute and install in the existing holes with the new, included nuts and bolts.

## STEP 3

 Remove your existing chute and install in the existing holes with the new, included nuts and bolts.