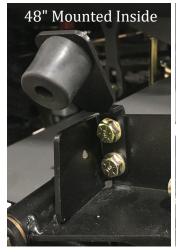

#### STEP 2

- 48" Deck Attach bracket to the INSIDE of the bracket on the edge nearest the back of the mower.
- 54" Deck Attach bracket to the OUTSIDE of the bracket on the edge nearest the back of the mower.