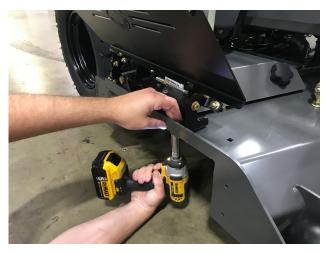

#### STEP 2

- 48" Deck Attach bracket to the INSIDE of the bracket on the edge nearest the back of the mower.
- 54" Deck Attach bracket to the OUTSIDE of the bracket on the edge nearest the back of the mower.