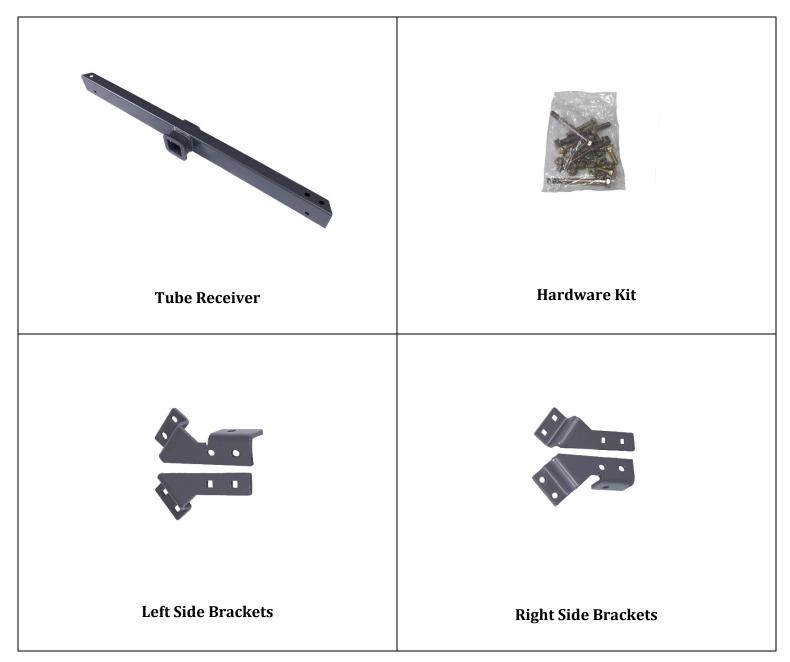

INSTALLATION INSTRUCTIONS: Front Tube Hitch Assembly 493-0041-KT

It is recommended that bolts remain "hand tight" until all bolts <u>are</u> installed.

**Parts Included:** 